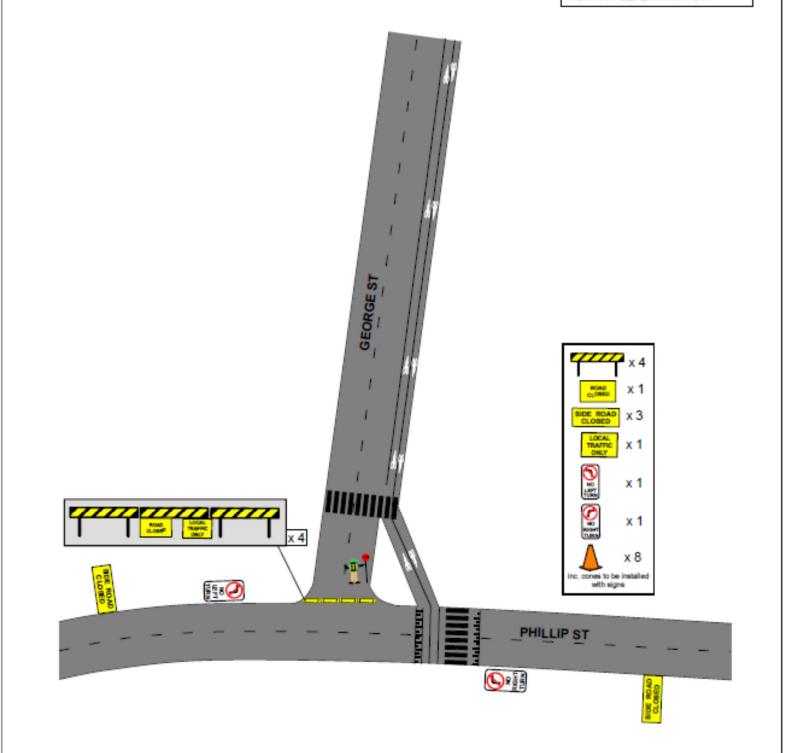

## TRAFFIC GUIDANCE SCHEME FOR FILMNG

INSTALL DATE: 11TH MARCH 2023 INSTALL TIMES: 0900 - 2330

OTY AND TYPE OF HVM AS PER RISK MANAGEMENT/HVM PLAN

|  |      |                    |   | DRAWN BY:<br>KATERINA STEWART | AUTHORISED BY:<br>KIERAN CATO | DATE:        | SYDNEY STREETS<br>Redfern St, Redfern |              | PLAN No:<br>SSR-5 |   |
|--|------|--------------------|---|-------------------------------|-------------------------------|--------------|---------------------------------------|--------------|-------------------|---|
|  |      | APPROVAL REQUIRED: |   | CERT:                         | CERT:                         |              | CUENT                                 |              | VARIANT           |   |
|  |      | LOCAL              | X | TCT 0039300                   | TCT 0040880                   | A4 LANDSCAPE | City Of Sydney                        |              | (A)               |   |
|  | 6391 | STATE              |   | K, Stewart                    | Katto                         |              |                                       | 0414 733 705 | TYPE: RE          | × |
|  |      | OTHER              |   |                               |                               |              |                                       |              | TCP 1.            | ٥ |