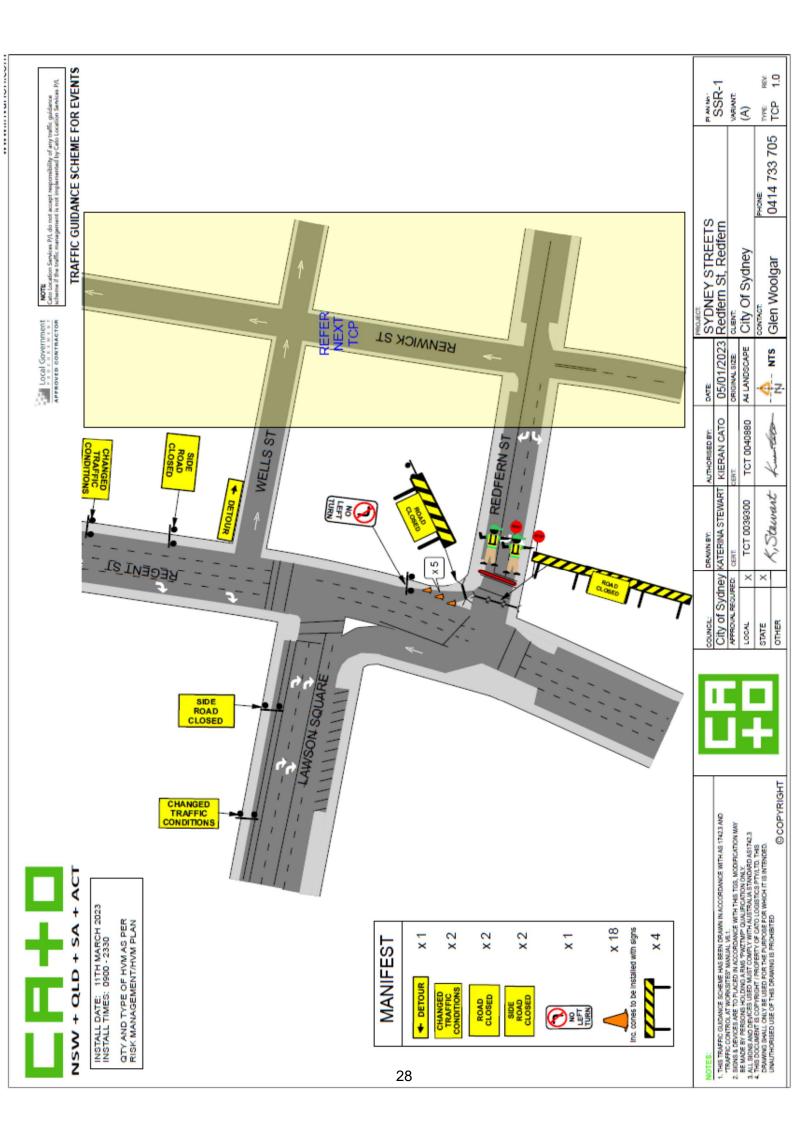

Cato Location Services P/L do not accept responsibility of any traffic guidance schemes if the traffic management is not implemented by Cato Location Services P/L.

NOTE

## TRAFFIC GUIDANCE SCHEME FOR FILMNG

INSTALL DATE: 11TH MARCH 2023 INSTALL TIMES: 0900 - 2330

OTY AND TYPE OF HVM AS PER RISK MANAGEMENT/HVM PLAN

|  |      |                    |   | DRAWN BY:<br>KATERINA STEWART | AUTHORISED BY:<br>KIERAN CATO | DATE:        | SYDNEY STREETS<br>Redfern St, Redfern |              | PLAN No:<br>SSR-5 |   |
|--|------|--------------------|---|-------------------------------|-------------------------------|--------------|---------------------------------------|--------------|-------------------|---|
|  |      | APPROVAL REQUIRED: |   | CERT:                         | CERT:                         |              | CUENT                                 |              | VARIANT           |   |
|  |      | LOCAL              | X | TCT 0039300                   | TCT 0040880                   | A4 LANDSCAPE | City Of Sydney                        |              | (A)               |   |
|  | 6391 | STATE              |   | K, Stewart                    | Katto                         |              |                                       | 0414 733 705 | TYPE: RE          | × |
|  |      | OTHER              |   |                               |                               |              |                                       |              | TCP 1.            | ٥ |