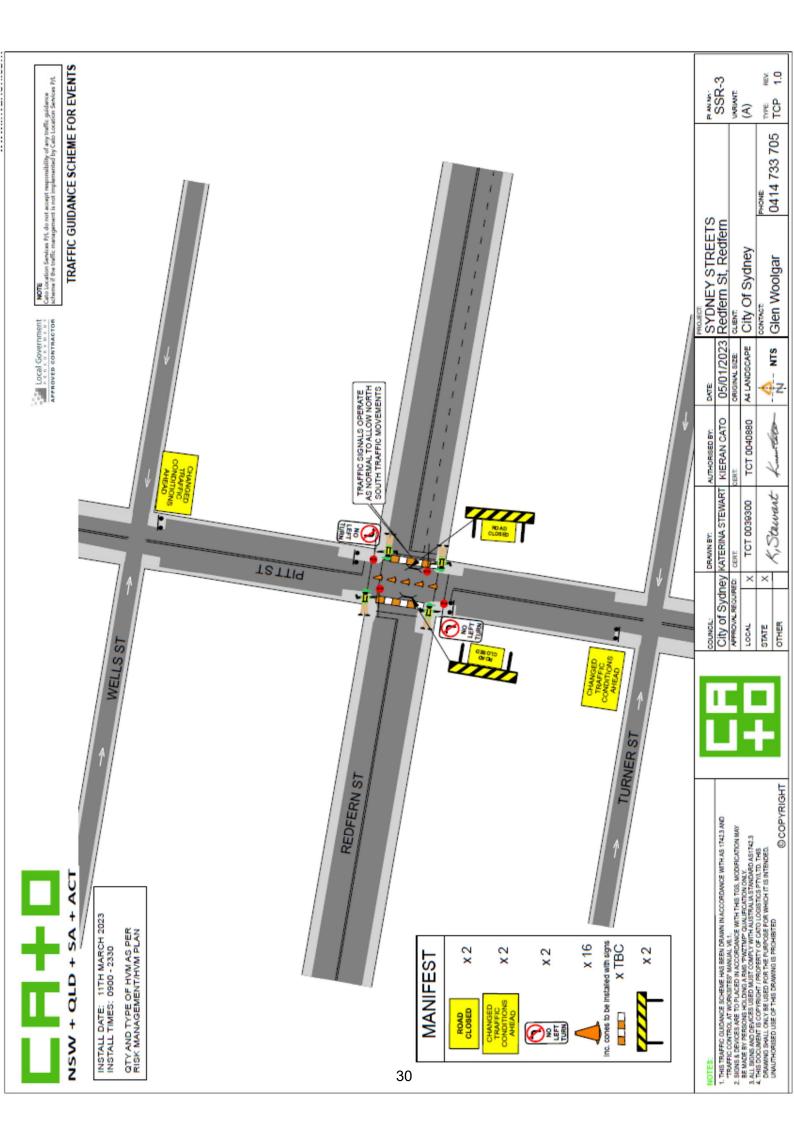

Cato Location Services P/L do not accept responsibility of any traffic guidance schemes if the traffic management is not implemented by Cato Location Services P/L.

NOTE

## TRAFFIC GUIDANCE SCHEME FOR FILMNG

INSTALL DATE: 11TH MARCH 2023 INSTALL TIMES: 0900 - 2330

OTY AND TYPE OF HVM AS PER RISK MANAGEMENT/HVM PLAN



|  |      |                    |   | DRAWN BY:<br>KATERINA STEWART | AUTHORISED BY:<br>KIERAN CATO | DATE:        | SYDNEY STREETS<br>Redfern St, Redfern |              | PLAN No:<br>SSR-5 |   |
|--|------|--------------------|---|-------------------------------|-------------------------------|--------------|---------------------------------------|--------------|-------------------|---|
|  |      | APPROVAL REQUIRED: |   | CERT:                         | CERT: