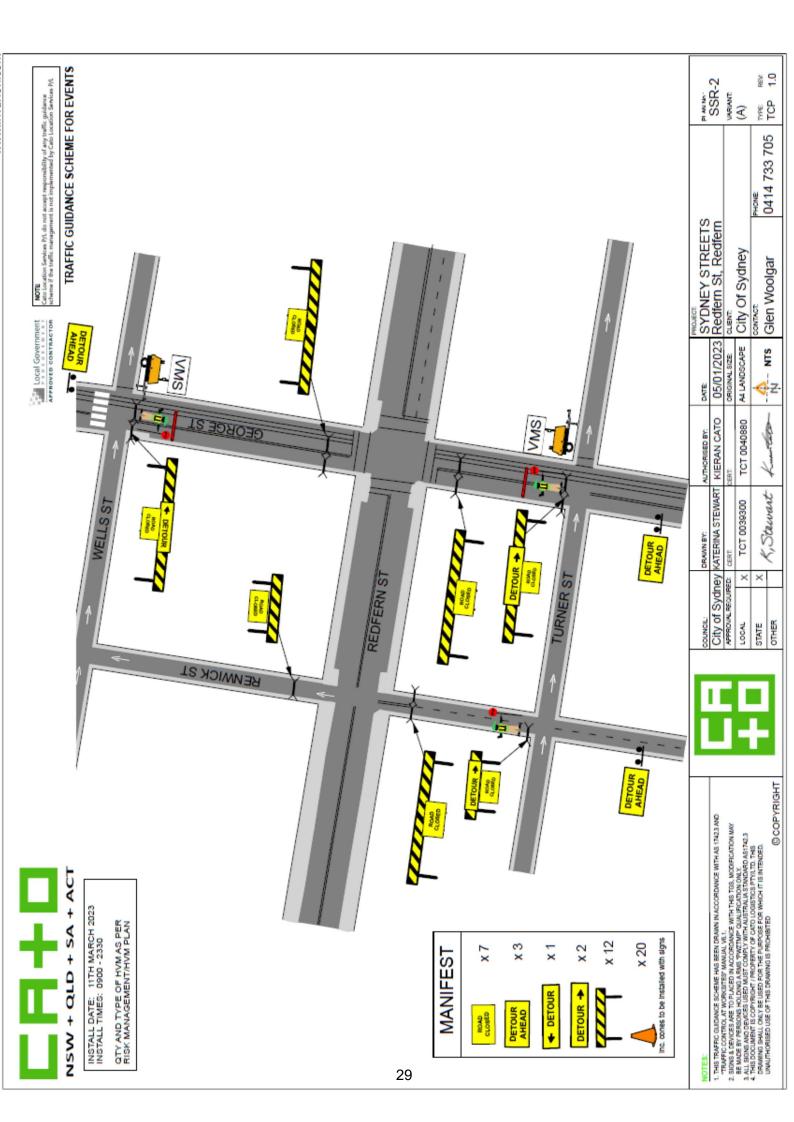

Cato Location Services P/L do not accept responsibility of any traffic guidance schemes if the traffic management is not implemented by Cato Location Services P/L.

NOTE

## TRAFFIC GUIDANCE SCHEME FOR FILMNG

INSTALL DATE: 11TH MARCH 2023 INSTALL TIMES: 0900 - 2330

OTY AND TYPE OF HVM AS PER RISK MANAGEMENT/HVM PLAN



|  |      |                    |   | DRAWN BY:<br>KATERINA STEWART | AUTHORISED BY:<br>KIERAN CATO | DATE:        | SYDNEY STREETS<br>Redfern St, Redfern |              | PLAN No:<br>SSR-5 |   |
|--|------|--------------------|---|-------------------------------|-------------------------------|--------------|---------------------------------------|--------------|-------------------|---|
|  |      | APPROVAL REQUIRED: |   | CERT:                         | CERT: